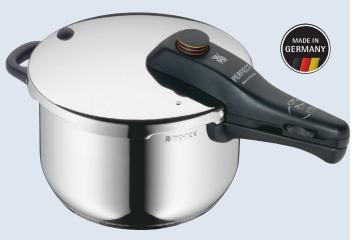

Save \$14.05

WMF Funnel 12cm Normally \$54.95

\$44.95 Save \$10.00

**WMF Jam Funnel** Normally \$54.95

\$29.00 Save \$25.95

WMF Perfect Pressure Cooker 4.5ltr Normally \$499.00

\$359.00

Save \$140.00