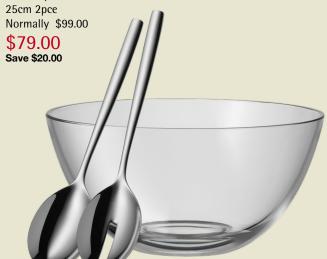

#### WMF Taverno Salad Bowl Set 3 Piece

Set comprises 1 x Glass Salad Bowl 23.5cm, 1 x Salad Servers

**WMF Salad Servers** 30cm Prego Matt Normally \$59.00

\$39.00

Save \$20.00

WMF Diamondis 6 Piece Steak Knife Set Normally \$139.00