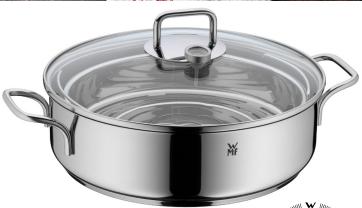

WMF Diadem Plus 4 Piece Cookware

Set with Frypan

Set comprises 1 each High Casserole 20, 24cm Saucepan 16cm and Frypan 24cm Normally \$1,042.00

\$399.00 Save \$643.00

**WMF** Diamondis Frying Pan 28cm Normally \$219.00