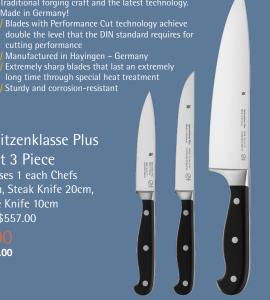

## Performance Cut from WMF.

## WMF Spitzenklasse Plus Knife Set 3 Piece

Set comprises 1 each Chefs All purpose Knife 10cm Normally \$557.00

Save \$198.00