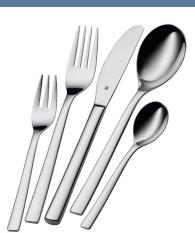

## WMF Palermo 60 Piece Cutlery Set

Set comprises 12 each Table Knife, Table Fork, Table Spoon, Teaspoon and Cake Fork Normally \$730.00

\$499.00

Save \$231.00