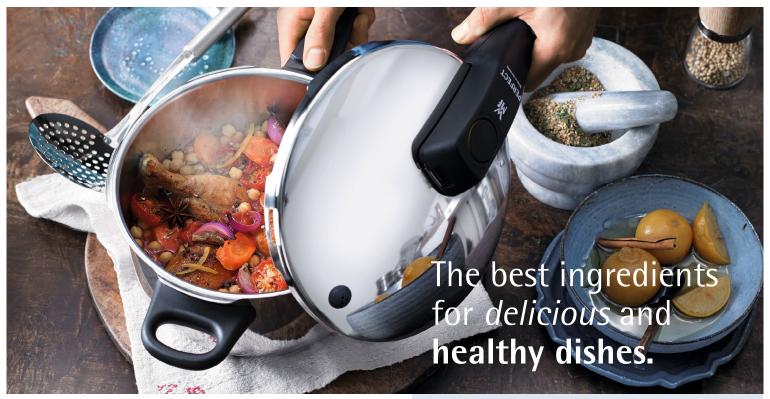

Life tastes great.

Your cooking made clever: One lid. Four possibilities. **WMF Function 4** 

WMF Function 4 Black Cookware Set 5 Piece

Set comprises 1 each High Casserole 16, 20, 24cm and Saucepan 16cm - no-lid

Normally \$1,867.00 \$999.00 Save \$868.00

Tightly sealed

Energy-saving and low-water cooking? It's no problem with the closed lid position!

For rice and other fine foods

The small sieve opening is perfectly suited for straining off rice – not a single grain passes through.

For potatoes and other vegetables

Cooking water can be drained off safely and easily through the large sieve – potatoes or pasta stay in the pot.

Bring on the water!

If liquid needs to be drained off completely, simply twist the lid until it is in the open position.