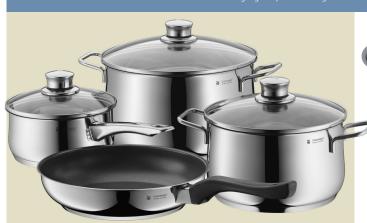

WMF Diadem Plus 4 Piece Cookware

Set with Frypan

Set comprises 1 each High Casserole 20, 24cm Saucepan 16cm and Frypan 24cm Normally \$1,042.00

\$399.00 Save \$643.00

**WMF** Diamondis Frying Pan 28cm Normally \$219.00