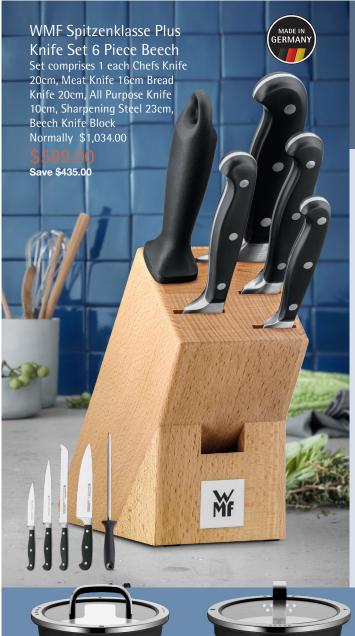

## WMF Spitzenklasse Plus Knife Set 3 Piece

Set comprises 1 each Chefs All purpose Knife 10cm Normally \$557.00

Save \$198.00