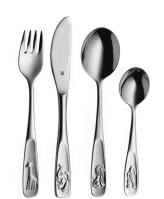

## WMF Atic (CP) 60 Piece **Cutlery Set**

Set comprises 12 each Table Knife, Table Fork, Table Spoon, Teaspoon and Cake Fork Normally \$1,270.00

\$799.00

Save \$471.00

**WMF Kids Cutlery Animals** 4 Piece Normally \$69.00