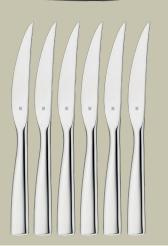

#### WMF Taverno Salad Bowl Set 3 Piece

Set comprises 1 x Glass Salad Bowl 23.5cm, 1 x Salad Servers

**WMF Salad Servers** 30cm Prego Matt Normally \$59.00

\$39.00

Save \$20.00

WMF Diamondis 6 Piece Steak Knife Set Normally \$139.00