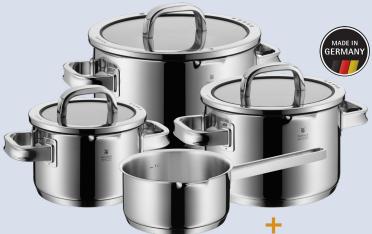

WMF Diadem Plus 4 Piece Cookware

Set with Frypan

Set comprises 1 each High Casserole 20, 24cm Saucepan 16cm and Frypan 24cm Normally \$1,042.00

\$399.00 Save \$643.00

**WMF** Diamondis Frying Pan 28cm Normally \$219.00