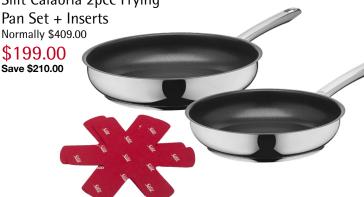

\$89.00 Save \$130.00

Silit Calabria 2pce Frying Pan Set + Inserts

\$199.00 Save \$210.00

WMF Multipot 28cm Select it! Normally \$469.00

\$259.00

Save \$210.00

WMF Tin Up Can Opener Black Normally \$69.00

\$54.95