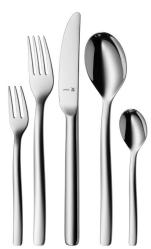

## WMF Atic (CP) 60 Piece **Cutlery Set**

Set comprises 12 each Table Knife, Table Fork, Table Spoon, Teaspoon and Cake Fork Normally \$1,270.00

\$799.00

Save \$471.00

**WMF Kids Cutlery Animals** 4 Piece Normally \$69.00