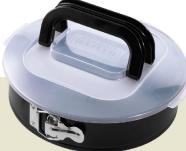

Kaiser Inspiration Springform Pan 26cm with Carry Lid Normally \$65.95

\$45.95 Save \$20.00

Kaiser Coral Dream Muffin Pan 12 cup

SUPER BUY

\$39.00

Free phone 0800 222 021 for stockists or log on to www.michaeljoyce.co.nz Available from: