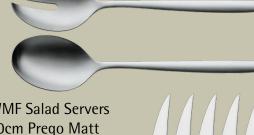

#### WMF Taverno Salad Bowl Set 3 Piece

Set comprises 1 x Glass Salad Bowl 23.5cm, 1 x Salad Servers

**WMF Salad Servers** 30cm Prego Matt Normally \$59.00

\$39.00

Save \$20.00

WMF Diamondis 6 Piece Steak Knife Set Normally \$139.00