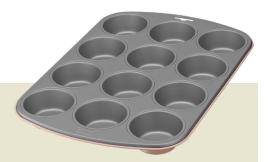

Kaiser Inspiration Springform Pan 26cm with Carry Lid Normally \$65.95

\$45.95 Save \$20.00

Kaiser Coral Dream Muffin Pan 12 cup

SUPER BUY

\$39.00

Free phone 0800 222 021 for stockists or log on to www.michaeljoyce.co.nz Available from: